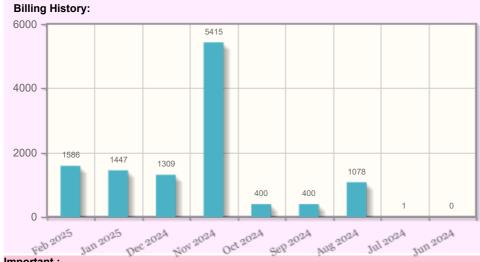

**Payment History:** 

| . ayınıdın indidi yı |             |
|----------------------|-------------|
| Receipt Date         | Paid Amount |
| 13-Feb-2025          | 15,700.00   |
| 18-Jan-2025          | 7,430.00    |
| 22-Nov-2024          | 70,530.00   |
| 07-Oct-2024          | 16,290.00   |