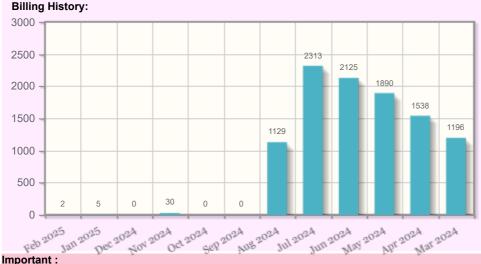

| Receipt Date | Paid Amount |
|--------------|-------------|
| 18-Jan-2025  | 140.00      |
| 22-Nov-2024  | 2,250.00    |
| 07-Oct-2024  | 480.00      |
| 17-Aug-2024  | 35,040.00   |
| 21-Jun-2024  | 40,270.00   |
| 01-May-2024  | 14,540.00   |